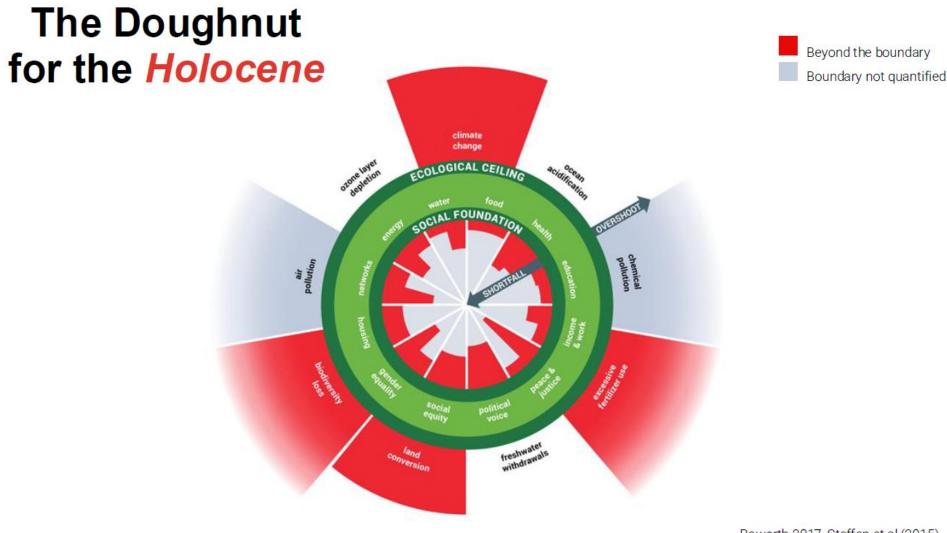

# The Value Crisis

More is <u>Always</u> Better

Number-based values <u>consistently</u> taking precedence over <u>every</u> qualitative value.

Raworth 2017, Steffen et al (2015)