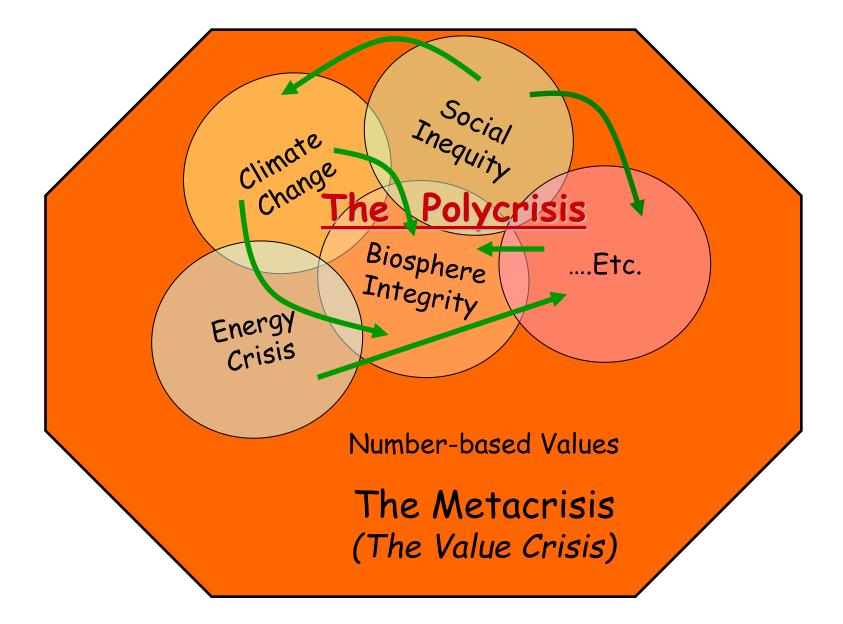

# The Value Crisis

More is <u>Always</u> Better

Number-based values <u>consistently</u> taking precedence over <u>every</u> qualitative value.

Raworth 2017, Steffen et al (2015)