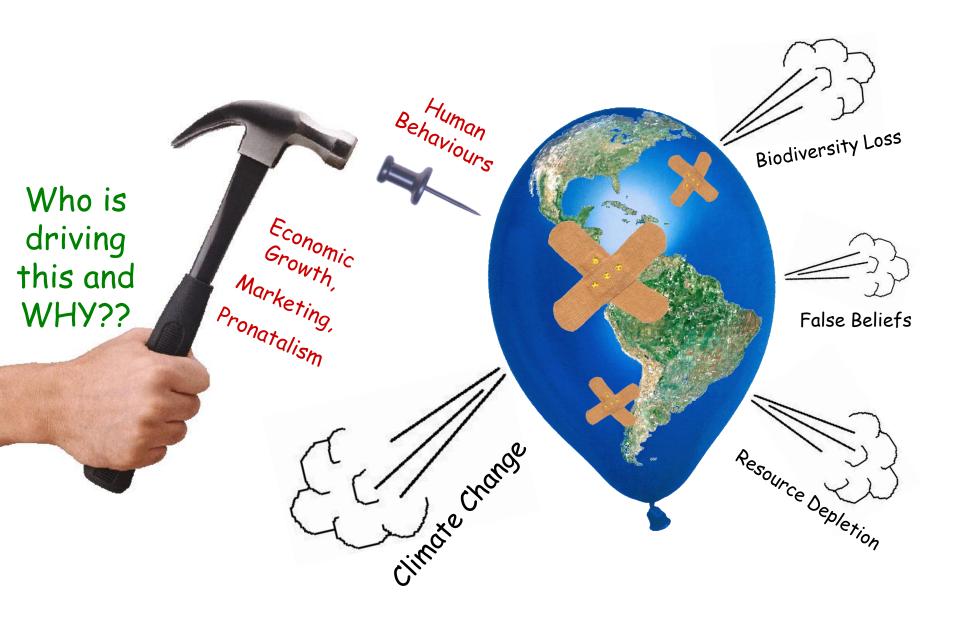

## The real problem is <u>NOT</u> the burning of fossil fuels.

The <u>real</u> problem is the economic & lifestyle paradigm (the value system) that <u>demands</u> that fossil fuel usage.